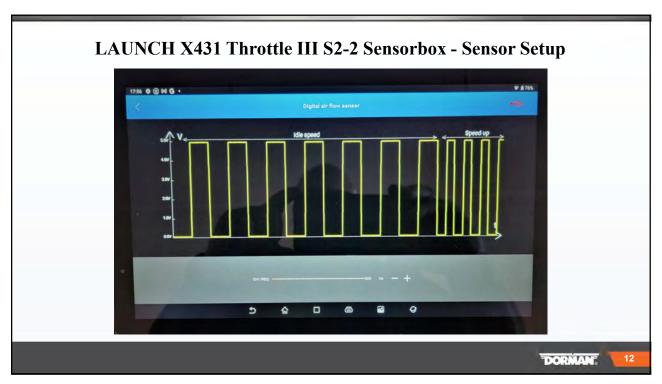

# **LIVE DEMO - Sensors** AC Voltage

- DC Voltage
- O2 Sensor
- Wheel Speed
- Knock Sensor
- Digital MAF and more

DORMAN.