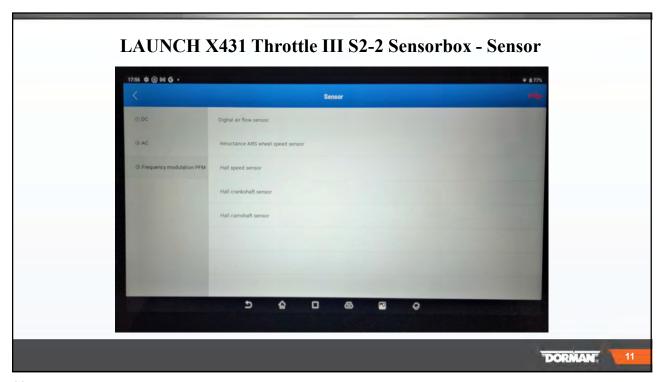

# **LIVE DEMO - Sensors** AC Voltage

- DC Voltage
- O2 Sensor
- Wheel Speed
- Knock Sensor
- Digital MAF and more

DORMAN.