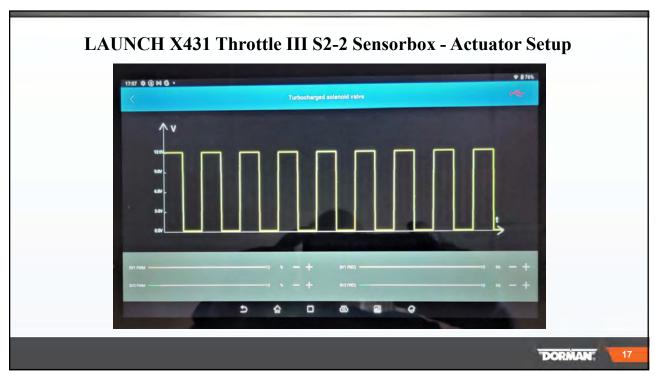

US EPA
- Guest speaker at SAE Congress, IM Solutions and Clean Air Conference

DORMAN

3

3

## LAUNCH X431 Throttle III Scan Tool - Scope - Sensor Simulator And More....

This Dorman Lunch and Learn will cover the LAUNCH scan tool using the Simulator to substitute sensor signals and output controls to test actuators. Many times, while working on a vehicle there maybe be a question on a part, sensor or actuator that may not be function properly. If that's the case the use of the LAUNCH Sensor and Actuator Simulator can be very helpful. Rather than replacing parts this is the way to proceed without wasting time and just replacing parts.

DORMAN











# **LIVE DEMO - Sensors** AC Voltage

- DC Voltage
- O2 Sensor
- Wheel Speed
- Knock Sensor
- Digital MAF and more

DORMAN.

















# LIVE DEMO - Actuator • EGR • Fuel Pump • EVAP Solenoid • VVT Solenoid









# LIVE DEMO - Make A Waveform



DORMANT Questions?

We offer greater freedom to fix cars and trucks by engineering exclusive, labor-saving and cost-effective repair solutions.

# Thank You!

DORMAN