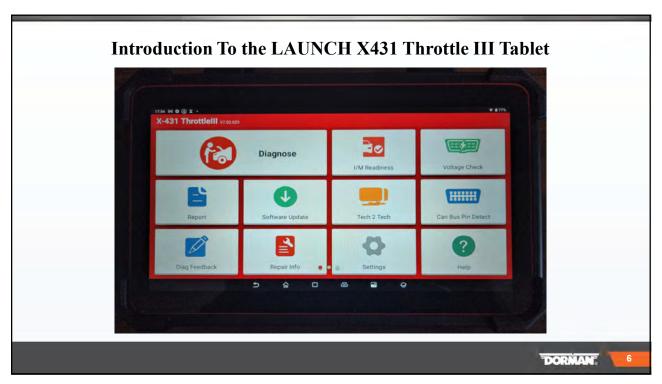

## LAUNCH X431 Throttle III Scan Tool - Scope - Sensor Simulator And More....

This Dorman Lunch and Learn will cover the LAUNCH scan tool using the Simulator to substitute sensor signals and output controls to test actuators. Many times, while working on a vehicle there maybe be a question on a part, sensor or actuator that may not be function properly. If that's the case the use of the LAUNCH Sensor and Actuator Simulator can be very helpful. Rather than replacing parts this is the way to proceed without wasting time and just replacing parts.