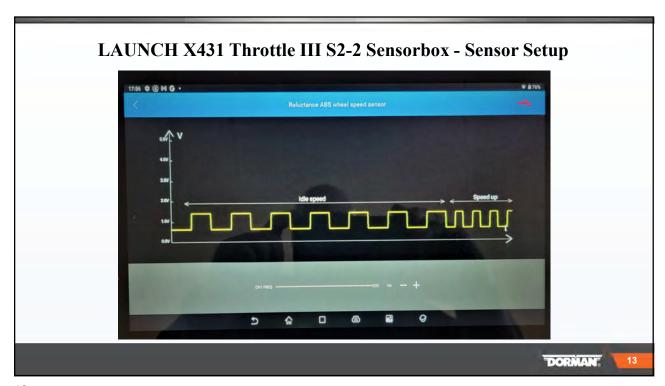

# **LIVE DEMO - Sensors** AC Voltage

- DC Voltage
- O2 Sensor
- Wheel Speed
- Knock Sensor
- Digital MAF and more

DORMAN.