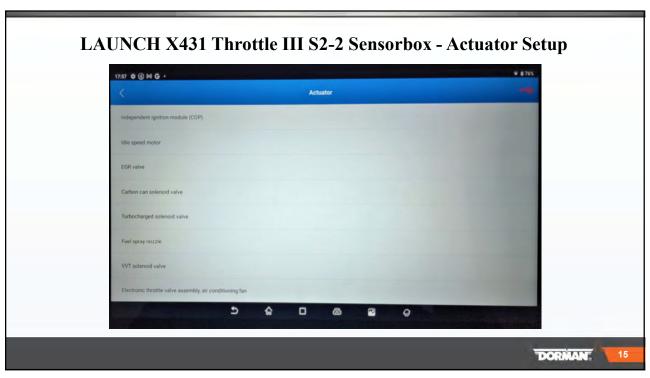

the US EPA
- Guest speaker at SAE Congress, IM Solutions and Clean Air Conference

DORMAN

3

3

## LAUNCH X431 Throttle III Scan Tool - Scope - Sensor Simulator And More....

This Dorman Lunch and Learn will cover the LAUNCH scan tool using the Simulator to substitute sensor signals and output controls to test actuators. Many times, while working on a vehicle there maybe be a question on a part, sensor or actuator that may not be function properly. If that's the case the use of the LAUNCH Sensor and Actuator Simulator can be very helpful. Rather than replacing parts this is the way to proceed without wasting time and just replacing parts.

DORMAN











# **LIVE DEMO - Sensors** AC Voltage

- DC Voltage
- O2 Sensor
- Wheel Speed
- Knock Sensor
- Digital MAF and more

DORMAN.

















# LIVE DEMO - Actuator • EGR • Fuel Pump • EVAP Solenoid • VVT Solenoid









# LIVE DEMO - Make A Waveform



DORMANT Questions?

We offer greater freedom to fix cars and trucks by engineering exclusive, labor-saving and cost-effective repair solutions.

# Thank You!

DORMAN