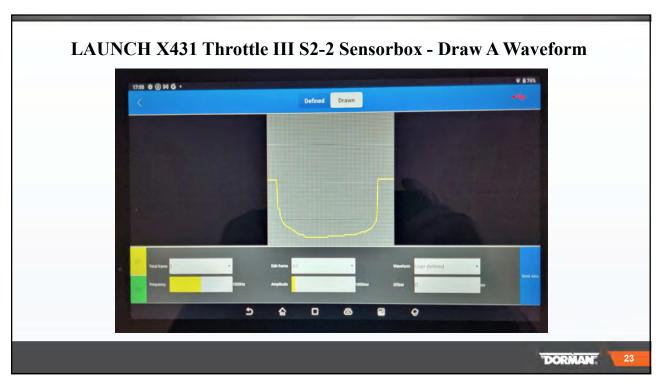

# LIVE DEMO - Make A Waveform

DORMANT Questions?

We offer greater freedom to fix cars and trucks by engineering exclusive, labor-saving and cost-effective repair solutions.