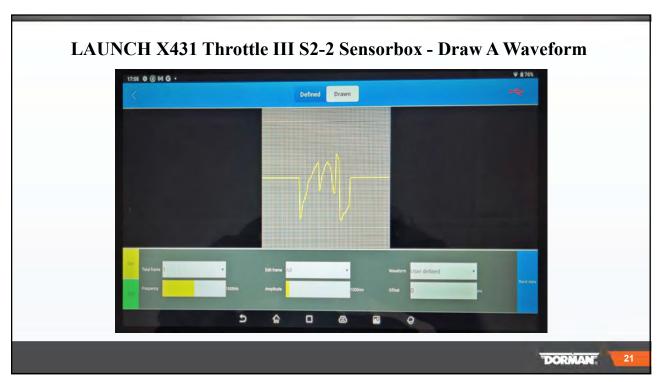

# LIVE DEMO - Make A Waveform

DORMANT Questions?

We offer greater freedom to fix cars and trucks by engineering exclusive, labor-saving and cost-effective repair solutions.