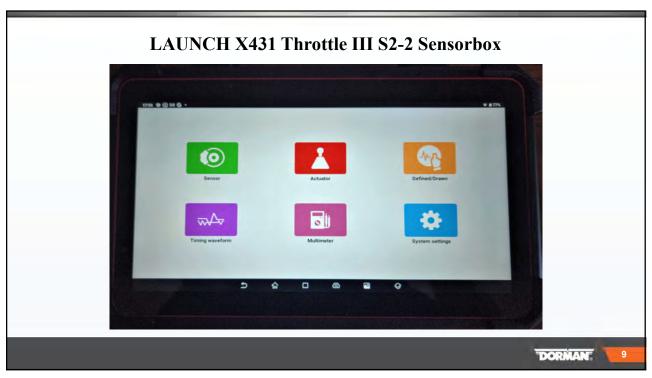

## LAUNCH X431 Throttle III Scan Tool - Scope - Sensor Simulator And More....

This Dorman Lunch and Learn will cover the LAUNCH scan tool using the Simulator to substitute sensor signals and output controls to test actuators. Many times, while working on a vehicle there maybe be a question on a part, sensor or actuator that may not be function properly. If that's the case the use of the LAUNCH Sensor and Actuator Simulator can be very helpful. Rather than replacing parts this is the way to proceed without wasting time and just replacing parts.

# **LIVE DEMO - Sensors** AC Voltage

- DC Voltage
- O2 Sensor
- Wheel Speed
- Knock Sensor
- Digital MAF and more

DORMAN.

# LIVE DEMO - Actuator • EGR • Fuel Pump • EVAP Solenoid • VVT Solenoid