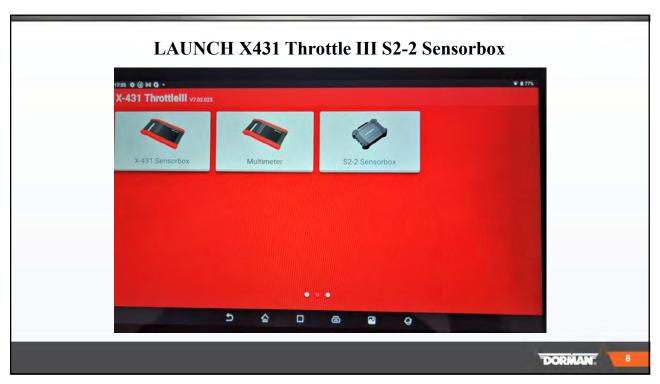

## LAUNCH X431 Throttle III Scan Tool - Scope - Sensor Simulator And More....

This Dorman Lunch and Learn will cover the LAUNCH scan tool using the Simulator to substitute sensor signals and output controls to test actuators. Many times, while working on a vehicle there maybe be a question on a part, sensor or actuator that may not be function properly. If that's the case the use of the LAUNCH Sensor and Actuator Simulator can be very helpful. Rather than replacing parts this is the way to proceed without wasting time and just replacing parts.