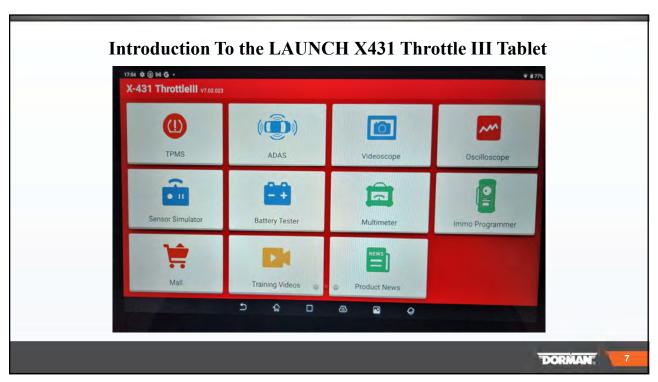

## LAUNCH X431 Throttle III Scan Tool - Scope - Sensor Simulator And More....

This Dorman Lunch and Learn will cover the LAUNCH scan tool using the Simulator to substitute sensor signals and output controls to test actuators. Many times, while working on a vehicle there maybe be a question on a part, sensor or actuator that may not be function properly. If that's the case the use of the LAUNCH Sensor and Actuator Simulator can be very helpful. Rather than replacing parts this is the way to proceed without wasting time and just replacing parts.