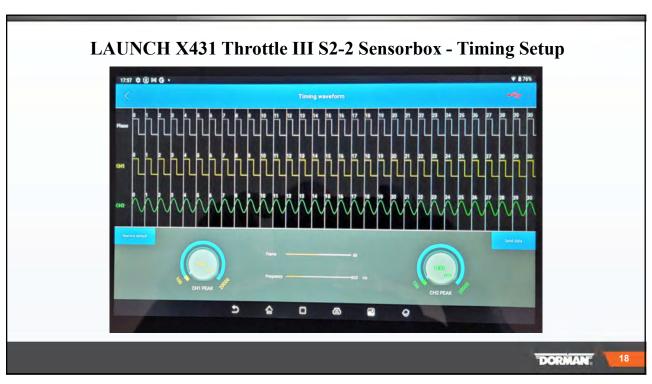

# LIVE DEMO - Make A Waveform

DORMANT Questions?

We offer greater freedom to fix cars and trucks by engineering exclusive, labor-saving and cost-effective repair solutions.