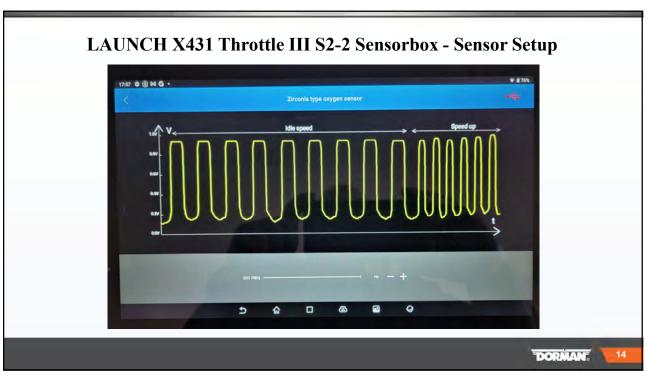

# **LIVE DEMO - Sensors** AC Voltage

- DC Voltage
- O2 Sensor
- Wheel Speed
- Knock Sensor
- Digital MAF and more

DORMAN.